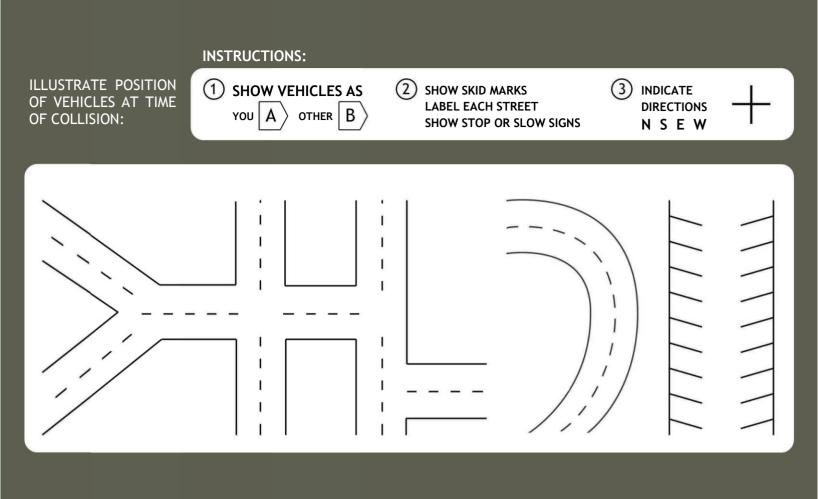

# REPORT ANY ACCIDENT TO YOUR AGENT IMMEDIATELY

- (1) Keep calm.
- 2 Do not argue or admit liability.
- ③ If there are injuries, immediately call 911.
- 4 Put out emergency reflectors.
- (5) Take photos of the accident scene, skid marks and damages to each vehicle <u>BEFORE</u> the vehicles are moved. If you don't have a camera, use your cellular phone to take photos.
- 6 Contact your supervisor immediately.
- (7) Record <u>ALL</u> accident information on this card.